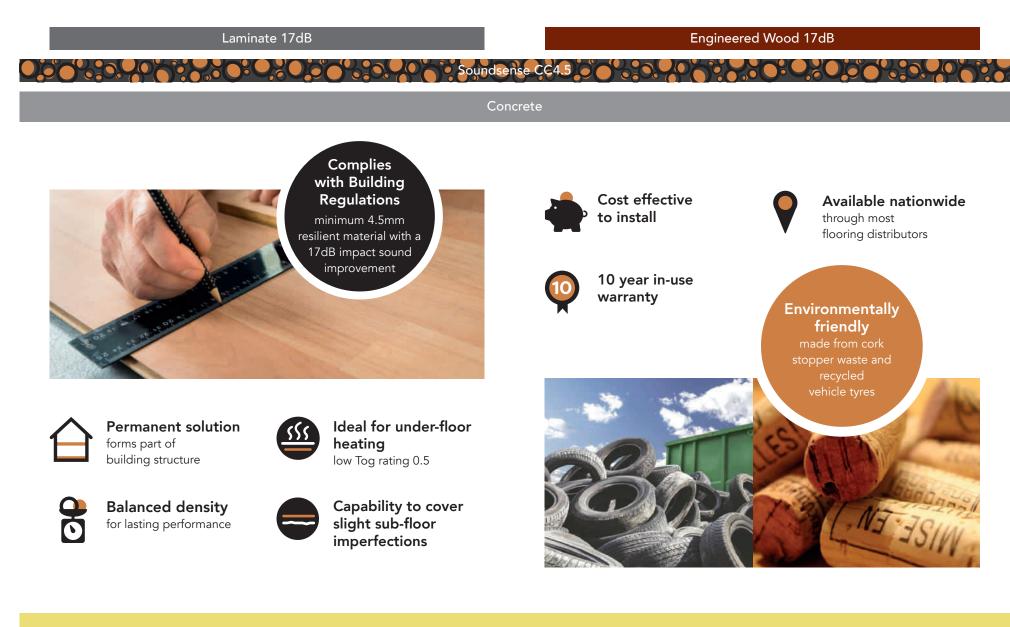

## soundsense cc4.5 technical information

Soundsense CC4.5 meets the specification for a soft floor covering under Section 3, Floor type 1 as a permanent resilient material ensuring compliance with Part E of the UK Building Regulations.

#### Specification

soundsense

cc4.5

**Soundsense CC4.5** is an acoustic underlay for use under laminate and engineered wood floors.

sound reduction under these floors and offers long lasting performance.

| Characteristic              | Result         | Test Method   |
|-----------------------------|----------------|---------------|
| Roll dimensions             | 1 x 15m - 15m² | BS 5808:1991  |
| Thickness                   | 4.5mm          | BS 4051:1987  |
| Weight                      | 2.7kg/m²       | ISO 7322:2014 |
| Density                     | 600kg/m³       | ISO 7322:2014 |
| Tensile strength            | 780kPa         | ISO 7322:2014 |
| Compression                 | 15%            | ASTM F36      |
| Recovery from compression   | >75%           | ASTM F36      |
| Tog rating                  | 0.5            |               |
| Operating temperature range | -30 to 90°C    |               |

## Acoustic performance

|                   |                      | Test Method      |
|-------------------|----------------------|------------------|
| Laminate          | 17dB                 | ISO 10140-3:2010 |
| Engineered wood   | 17dB                 | ISO 10140-3:2010 |
| Dynamic Stiffness | 125MN/m <sup>3</sup> | ISO 9052-1:1989  |

# soundsense cc4.5 features and benefits

## Designed for use under Laminate and Engineered Wood flooring